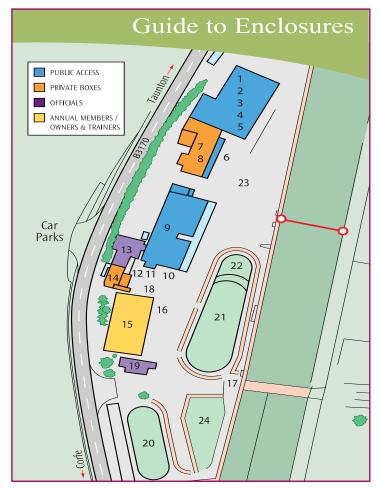

- Orchard Stand with toilets MFD
- Saddleroom Restaurant Ground floor
- Winning Post Bar 1st floor
- Orchard Restaurant
- Cash Machine
- TOTE
- Staplemead Hospitality Suites 1st floor
- Private Boxes
- Portman Stand, with cafeteria, bar & toilets MF
- 10 Weighing room and jockeys changing room
- 11 Southwest Racing Club Kiosk Racecards etc
- 12 First Aid room

- 13 Staff Canteen
- 14 Exmoor Suite
- 15 Paddock Stand Owners & Trainers/Annual Members
- 16 Racecourse Office
- 17 Centre Course Crossing
- 18 Toilets MF
- 19 Main entrance & Gatehouse 20 Saddling Boxes & Pre-parade Ring 21 Paddock
- 22 Winners Enclosure
- 23 Bookmakers
- 24 Unsaddling Enclosure